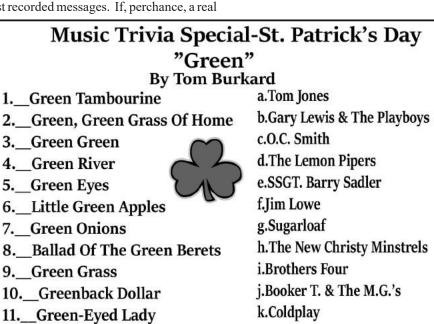

#### St. Patrick's Parade March 18 **By Tom Burkard**

SouthAmboy's biggest event of the year, the annual St. Patrick's Parade will be held on Sunday, March 18th. The parade, one of the largest in the state of New Jersey is scheduled to step-off at 1 p.m. at the corner of Bordentown Ave. and Pine Ave. It will head down Bordentown Ave., turn left onto South Stevens Ave., all the way over to Main St., make a right, go to North Broadway, take another right, and end near City Hall.

Brian J. Kelly is the Grand Marshal, George Fuller-Deputy Grand Marshal, Dennis Doll-Honorary Grand Marshal. This year's extravaganza will feature 22 bands, and numerous fire departments, emergency vehicles, and much more from all over.

South Amboy City Council President Michael "Mickey" Gross has also been the

Parade Committee Chairman for 10 years, and this year is the Co-Chairperson with Cathy Schwartz. Gross praised the hard-working committee members for their dedication in making the South Amboy St. Patrick's Day Parade one of the best around. He mentioned the following: Treasurer-Marilyn Grillo-Springer; Communications Coordinator-Richard Moran; Transportation Coordinator-Jan Williams; Webmaster-Jeremiah O'Grady; Committee Members-Marge Gorczyca, Jack O'Leary, Joe Britton, Ken Schwartz, Donna Williams, Judi Gillingham, Jay Elliott, Karen Chen and Linda Klink; and Committee Volunteers-Dan and Judy McCrone, Dave and Adrienne McGill, Tom Dempsey, Billy Gerrish and Diana St. John.