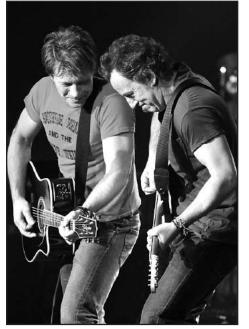

#### **Stern To Induct Bon Jovi** By Tom Burkard

Longtime radio DJ and "King of All Media," Howard Stern says he "was honored" to be asked by Jon Bon Jovi to induct the band, Bon Jovi into the prestigious Rock and Roll Hall of Fame on April 14 at the Cleveland Public Hall.

Current band members including leader Jon Bon Jovi, David Bryan, Tico Torres, and Hugh McDonald will be inducted, along with former members Richie Sambora, who left the band in 2013, and Alec John Such, who departed from the group in 1994 will all be recognized by the Hall of Fame.

Jon Bon Jovi (l) who will be inducted into the Rock and Roll Hall of Fame in April with the rest of the Bon Jovi band, is shown with fellow New Jersey native and Rock and Roll Hall of Fame to

Former New Jersey Governor Brendan Byrne, 93, died on Jan. 4. The Democrat served two terms as Governor from 1974-1982. Byrne (l) is pictured with South Amboy Major League Baseball legend, and New York Yankee, the late Allie Clark (r) at the New Jersey Sportswriters Association Banquet many years ago. (Photo by Tom Burkard)

inductee (1999 in the performer category and 2014 with the E Street Band) Bruce Springsteen (r). (Photo By Brian Stratton)