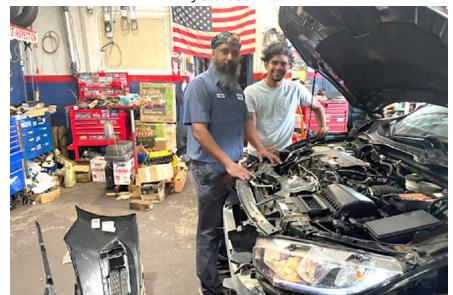

### 🗣 Business Of The Month 🗣 John Auto Center By Steve Schmid

John Auto Center Owner Surjit Singh is pictured teaching young student Rafael Albarran the automotive trade at his shop (Photo by Steve Schmid)

Singh achieved his dream of opening an auto repair business. He looked at South Amboy with few facilities and bought the former Harry's Auto Repair on 272 North Stevens Ave. and opened in January 2008. Surjit quickly established a local connection and South Amboy Council President Mickey Gross was one of his first customers. His reputation has grown over the years culminating with a resolution at South Amboy City Hall last October honoring him for his volunteer service and dedication to the City of South Amboy. Surjit strongly supports law enforcement and many South Amboy police officers stop by, including Police Chief Darren LaVigne, who calls him "the friendliest mechanic in South Amboy". By the 1990s, every car's computers controlled sensors, combustion and electrical systems. Surjit and his mechanics deal with computers that monitor engine emissions. They'll inspect your car and fix any emission problems or other issues so you'll pass inspection. Their work is 100 percent guaranteed. They're trained to fix old and new vehicles and are certified to repair foreign and domestic cars and trucks. No job is too big or too small. They'll fix lawn mowers, snow blowers, an engine. When you have an issue, they will thoroughly check your vehicle and

Fourteen and a half years ago, Surjit bring a diagnosis. They'll tell you what they found so you can decide how they should proceed. Surjit loves working on cars and getting them back on the road. He's worked on them since junior high school when he changed oil, adjusted brakes, and replaced lights for his family and friends. His mechanics share this passion for repairing cars and getting them back on the road. Residents have noticed and posted online reviews. Victoria G. said "I really recommend it! The owner is awesome and really goes out of his way to make sure my car is fixed as quickly as possible! Also I was told by others my car was not fixable but he fixed it in just a day. Also the pricing is cheap. I have been going to him for years and never plan on switching." Ted C. added, "Just moved to the area and I have to say I will definitely be a repeat customer for all my vehicles. I thought I had issues with my ball joints and turns out I only needed new tires and alignment. Not your typical auto repair shop that will nickel and dime you and are very HONEST."

The motto at John Auto Center is "Winter, Spring, Summer, Fall, We can basically do it all."They'll be glad to give you an oil change if you need it. They are open Monday to Friday from 8 a.m. to 6 replace light bulbs, or if necessary replace p.m. and Saturday 8 a.m. to 5 p.m. To make an appointment call 732-727-8500 or stop in and say "Hi" You'll be glad you did.