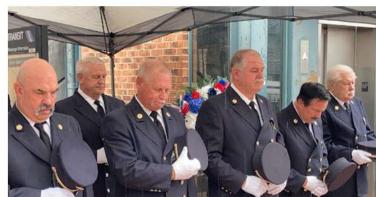

Chief John Zebrowski of the Sayreville Police Dept. takes his final call during his retirement service. He has had an outstanding career in law enforcement, starting as a police officer in 1988, and became the Borough of Sayreville Police Chief in 2011. From 2021-2022, he was elected to the highly-prestigious position as President of the New Jersey State Association of Chiefs of Police (NJSACOP). Congratulations Chief Zebrowski on your retirement, and thank you for your hard work and dedication for the community. See more photos on page 11,